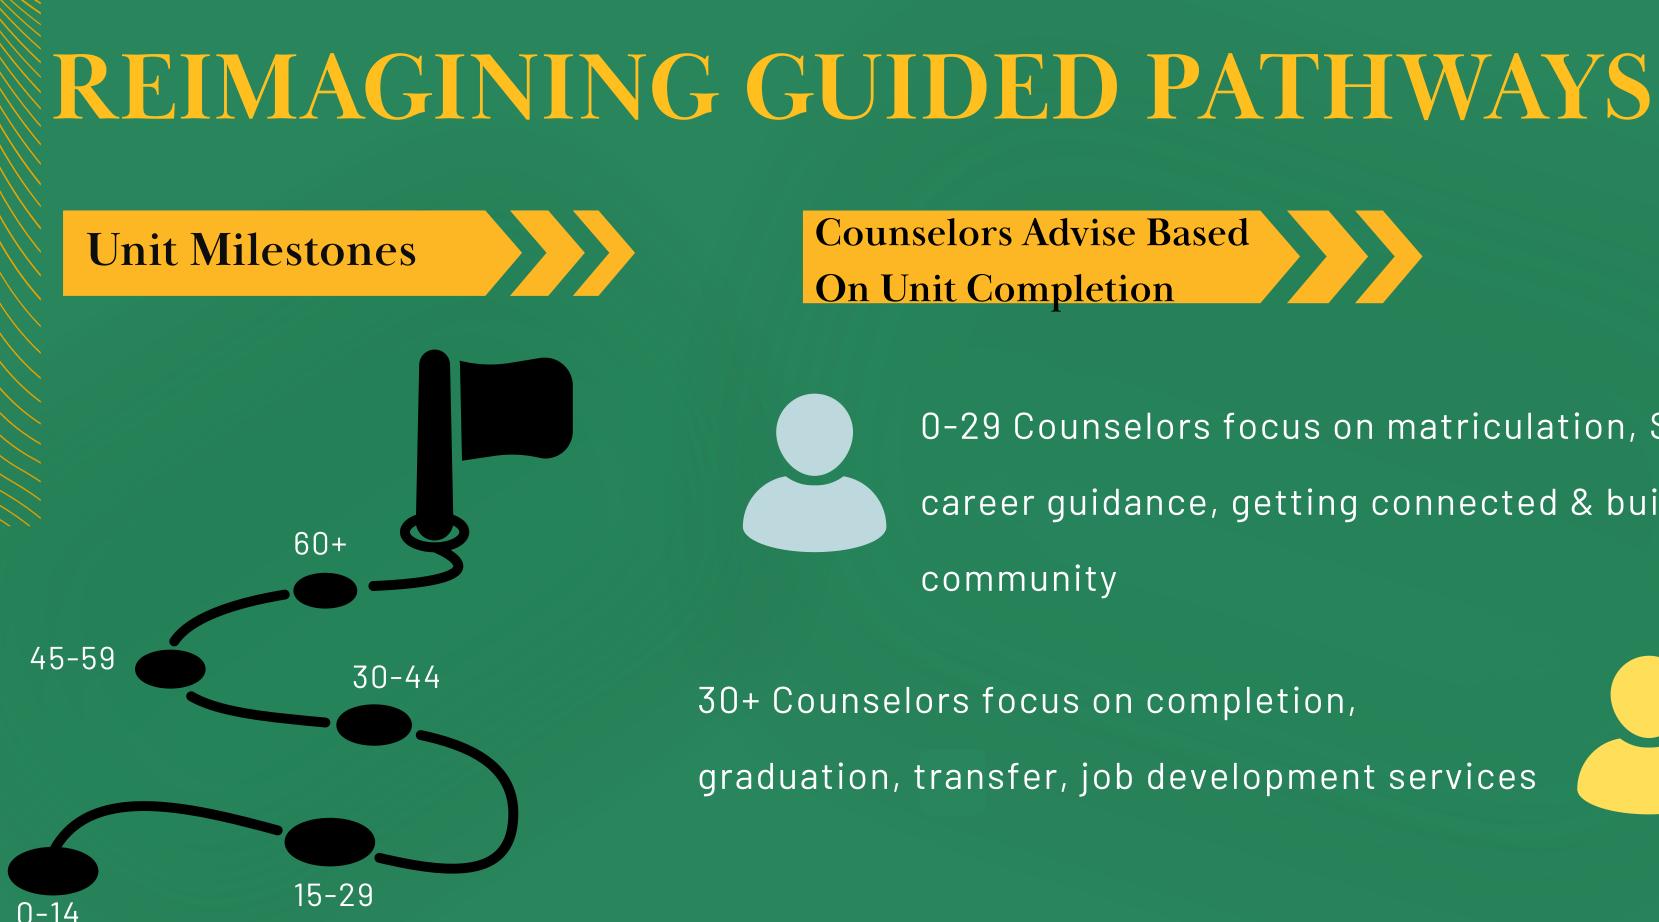

# THE NEED FOR CHANGE

• Students with high unit count.

• Counseling contacts between 15-45

0-29 Counselors focus on matriculation, SEP, career guidance, getting connected & building

graduation, transfer, job development services

## COMPLETION TEAM MODEL

0-29 Units **30+ Units Assists students to meet** completion milestones

0-14, 15-29, 30-44, 45-59, 60+

**Provides support to students &** the counseling team