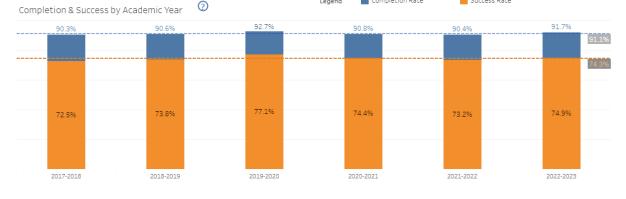

## **Completion and Success Rates**

Crafton Hills and San Bernardino Valley College Completion and Success Rates

Course completion and success rates include districtivide data. Select among the filters below to drill down into specific planning and instructional units for additional insights. Terms are defaulted to Fall and Spring terms only; however, Summer terms may be selected to review overall course completion and success rates. For more details on methodology, or any other questions, please contact the deprtment of institutional Effectiveness, Research, and Planning at Crafton Hills College