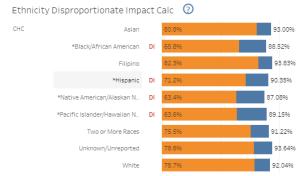

## 0 Disaggregated Ethnicity

| American/Alaska Native | 59.7% | 81.5% |
|------------------------|-------|-------|
| Argentinean            | 81.6% | 86.8% |
| Armenian               | 56.1% | 84.8% |
| Asian                  | 66.9% | 84.7% |
| Asian - Cambodian      | 65.0% | 80.1% |
| Asian - Chinese        | 73.2% | 88.4% |
| Asian - Filipino       | 69.9% | 86.6% |
| Asian - Indian         | 70.2% | 85.1% |
| Asian - Japanese       | 68.3% | 85.8% |
| Asian - Korea          | 73.1% | 87.7% |
| Asian - Other          | 69.8% | 87.4% |
| Asian - Vietnamese     | 73.4% | 87.2% |
| Aztec or Mixtec        | 50.5% | 76.7% |
| Basque                 | 63.0% | 99.1% |