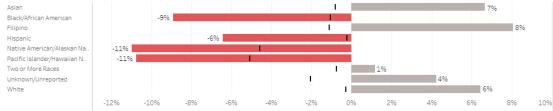

## 0 Disaggregated Ethnicity

| American/Alaska Native | 59.7% | 81.5% |
|------------------------|-------|-------|
| Argentinean            | 81.6% | 86.8% |
| Armenian               | 56.1% | 84.8% |
| Asian                  | 66.9% | 84.7% |
| Asian - Cambodian      | 65.0% | 80.1% |
| Asian - Chinese        | 73.2% | 88.4% |
| Asian - Filipino       | 69.9% | 86.6% |
| Asian - Indian         | 70.2% | 85.1% |
| Asian - Japanese       | 68.3% | 85.8% |
| Asian - Korea          | 73.1% | 87.7% |
| Asian - Other          | 69.8% | 87.4% |
| Asian - Vietnamese     | 73.4% | 87.2% |
| Aztec or Mixtec        | 50.5% | 76.7% |
| Basque                 | 63.0% | 99.1% |